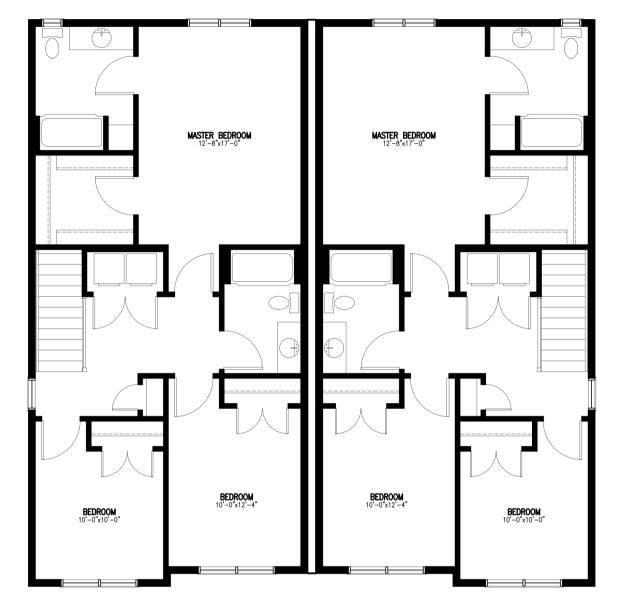

## **The Charlotte**



2389 4 SQ. FT. BEDS



#### SECOND FLOOR











# The Charlotte 2389 4 SQ.FT. BEDS

3.5

BATHS

BEDROOM 9'-3"x11'-0" **BEDROOM** 9'-3"x11'-0" **REC-ROOM** 11'-0"x24'-0" **REC-ROOM** Ο  $\bigcirc$ 



#### **BASEMENT FLOOR**

### **FIRST FLOOR**

#### **DISCLAIMER:**

Materials, specifications and floor plans are subject to change without notice. All dimensions are approximate and may vary from the stated floor area. Exterior elevations are artistic concepts only: window size and design, roof pitch and masonry detail may vary from plan. Layout for kitchen, furnace, HWT and laundry tub may vary from plan. Vertical and horizontal bulkheads, which are not shown on plan may be required for structural plumbing and ventilation runs. E. & O.E. Issued: January 2025.