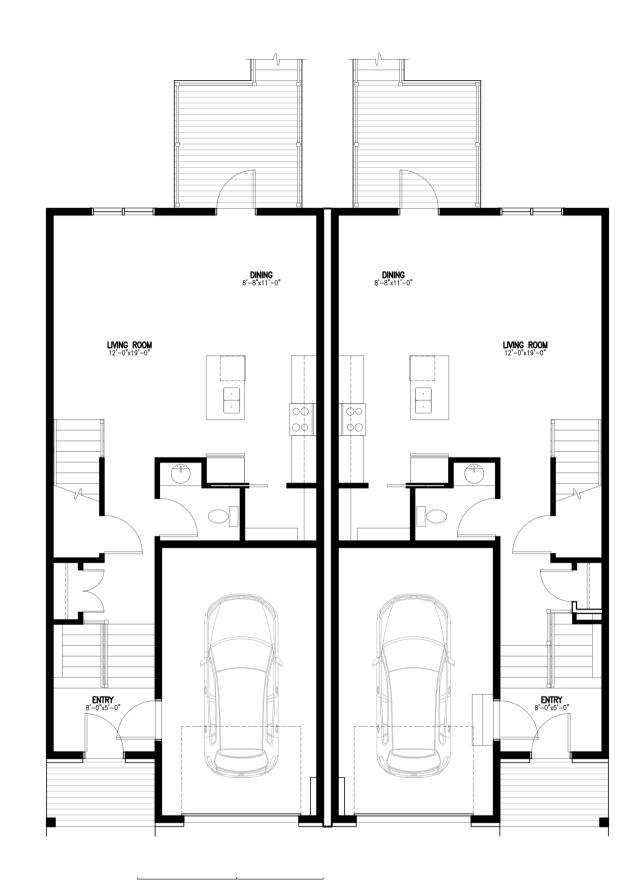

## **The Charlotte**



2389 4 SQ. FT. BEDS



#### SECOND FLOOR











# The Charlotte 2389 4 SQ.FT. BEDS

3.5

BATHS

BEDROOM 9'-3"x11'-0" **BEDROOM** 9'-3"x11'-0" **REC-ROOM** 11'-0"x24'-0" **REC-ROOM** Ο  $\bigcirc$ 



#### **BASEMENT FLOOR**

### **FIRST FLOOR**

#### **DISCLAIMER:**

Materials, specifications and floor plans are subject to change without notice. All dimensions are approximate and may vary from the stated floor area. Exterior elevations are artistic concepts only: window size and design, roof pitch and masonry detail may vary from plan. Layout for kitchen, furnace, HWT and laundry tub may vary from plan. Vertical and horizontal bulkheads, which are not shown on plan may be required for structural plumbing and ventilation runs. E. & O.E. Issued: January 2025.