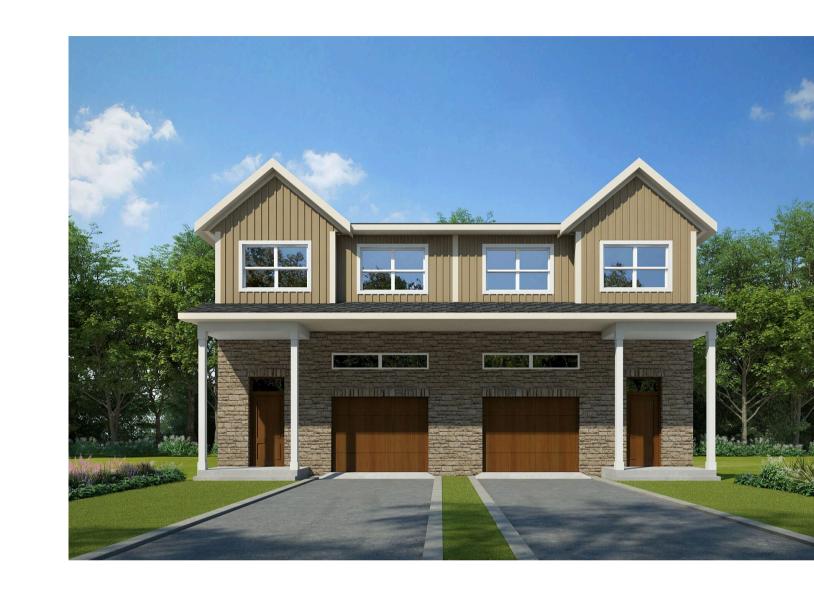

## **The Charlotte**

2389 4 SQ. FT. BEDS

# The Charlotte 2389 4 SQ.FT. BEDS

3.5

BATHS

BEDROOM 9'-3"x11'-0" **BEDROOM** 9'-3"x11'-0" **REC-ROOM** 11'-0"x24'-0" **REC-ROOM** Ο  $\bigcirc$ 