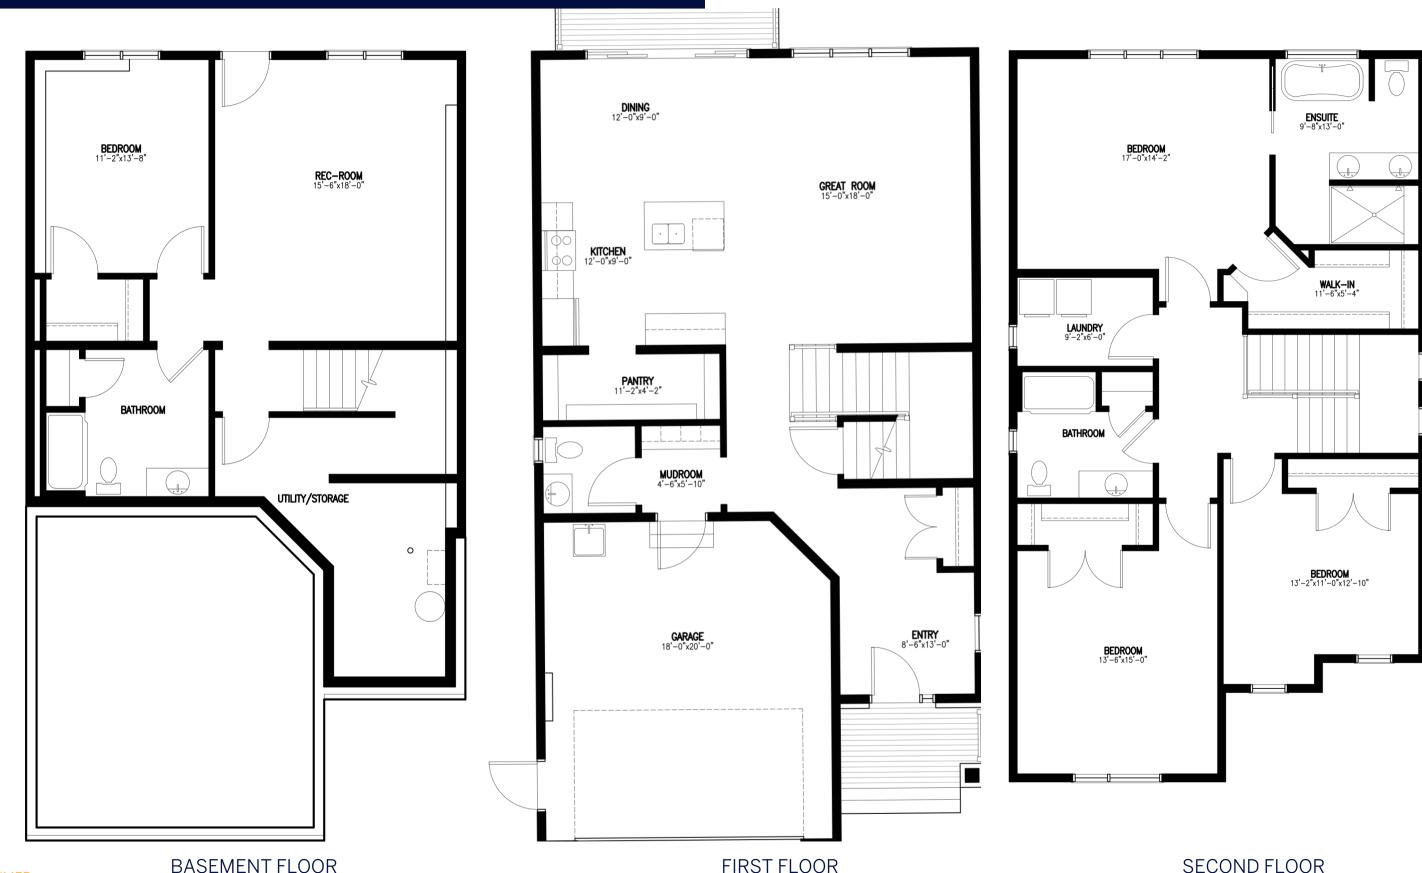

## The Morgan

3133

SQ. FT.

4

3.5

BEDS BATHS

## The Morgan 3133 4 3.5 BEDS BATHS